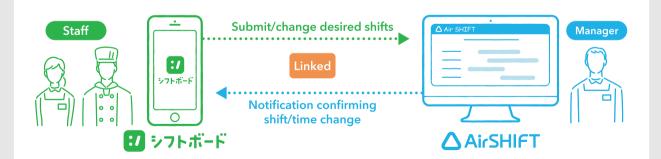

#### Things you can do after linking to AirSHIFT

By Linking ShiftBoard with AirSHIFT

**OSubmitting desired shifts OChecking confirmed shifts OCommunication via messages** becomes possible, so you can communicate with the store about your shift.