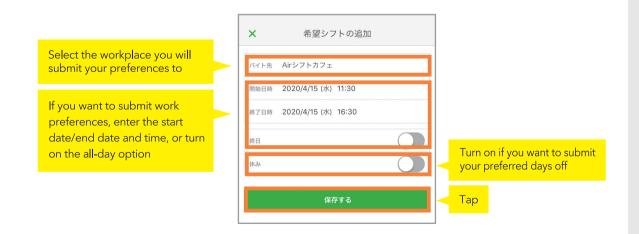

## Enter your work preferences or your preferred days off

\*At this point, the process of submitting your shift to the store is not completed yet.