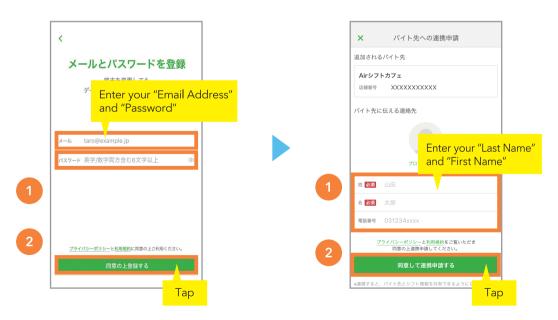

## **2** Register for an account and apply to link it

\*At this point, the linking process is not completed yet. Your store manager (the shift manager) must approve it! A message will be sent when it's approved.