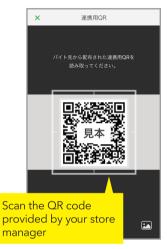

manage your part-time shifts.
- Just add your shifts, and your estimated salary will be calculated automatically.
- You can instantly find out your estimated monthly and yearly income, as well as your work hours.



#### Things you can do after linking to AirSHIFT



By Linking ShiftBoard with AirSHIFT

**OSubmitting desired shifts OChecking confirmed shifts OCommunication via messages** becomes possible, so you can communicate with the store about your shift.

\*

>

## For those who are planning to start using ShiftBoard **Register for an account and apply to link it**

## **1** Scan the QR code and download ShiftBoard

\*The following steps will be easier if you do this, so be sure to download it by scanning the QR code.

\*QR Code is a registered trademark of DENSO WAVE INCORPORATED.



## **2** Register for an account and apply to link it



\*At this point, the linking process is not completed yet. Your store manager (the shift manager) must approve it! A message will be sent when it's approved.

## For those who have finished registering for an account Apply for linking

#### Link using the QR code from your store manager



# \*At this point, the linking process is not completed yet. Your store manager (the shift manager) must approve it! A message will be sent when it's approved.

\*QR Code is a registered trademark of DENSO WAVE INCORPORATED.

Linking with ShiftBoard and approval must be completed already





2

1

## Enter your work preferences or your preferred days off



\*At this point, the process of submitting your shift to the store is not completed yet.