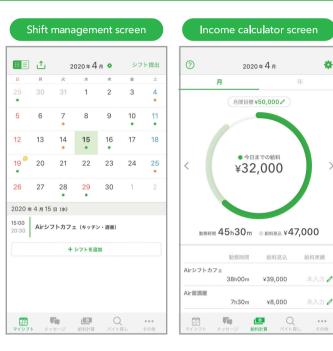

#### What's ShiftBoard?

- With this app, you can manage your part-time shifts.
- Just add your shifts, and your estimated salary will be calculated automatically.
- You can instantly find out your estimated monthly and yearly income, as well as your work hours.