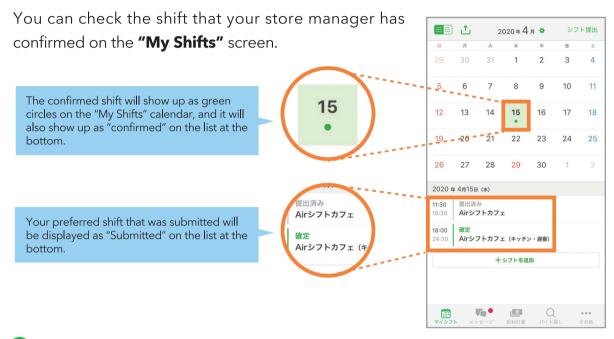

# Check the confirmed shift

#### **Check with the calendar**

#### U When the shift has been confirmed, a message will be sent.

#### **Check!** You can also check it through your messages

When you tap the "Messages" section at the bottom of the screen, and then tap the store name of your workplace, you will be able to check the confirmation message sent from the store about your shift.