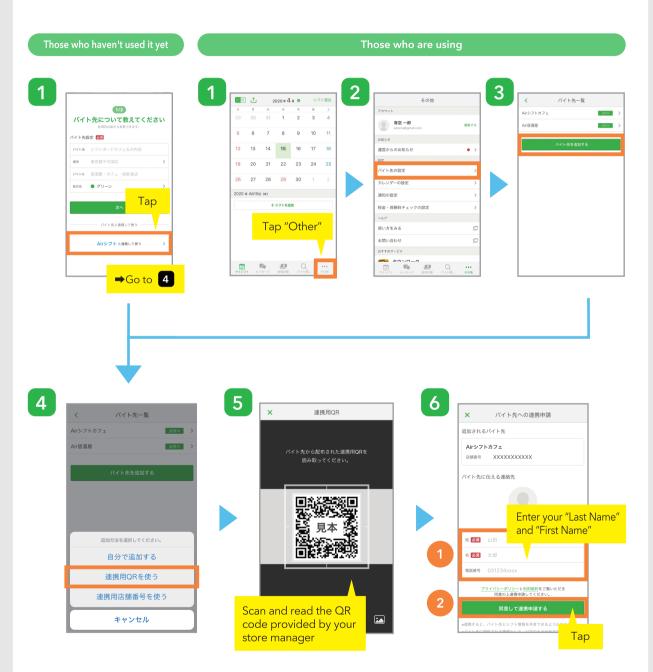

## For those who are planning to start using ShiftBoard **Register for an account and apply to link it**

## **1** Scan the QR code and download ShiftBoard

\*The following steps will be easier if you do this, so be sure to download it by scanning the QR code.

\*QR Code is a registered trademark of DENSO WAVE INCORPORATED.

## **2** Register for an account and apply to link it

\*At this point, the linking process is not completed yet. Your store manager (the shift manager) must approve it! A message will be sent when it's approved.

## For those who have finished registering for an account Apply for linking

#### Link using the QR code from your store manager

# \*At this point, the linking process is not completed yet. Your store manager (the shift manager) must approve it! A message will be sent when it's approved.

\*QR Code is a registered trademark of DENSO WAVE INCORPORATED.