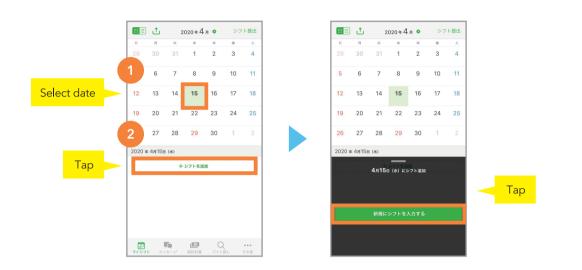

## Enter your work preferences or your preferred days off

\*At this point, the process of submitting your shift to the store is not completed yet.