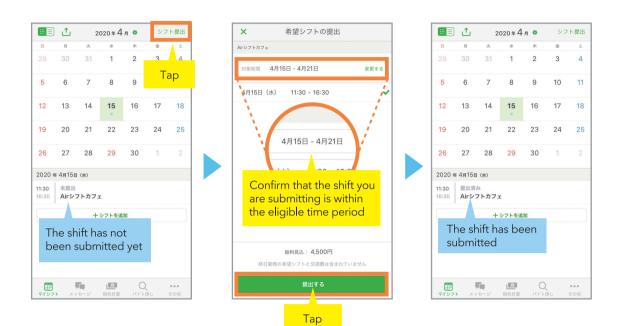

# Submit your preferred shift to your workplace

#### Submit your preferred shift

Wait for the store manager (the shift manager) to confirm the shift. After it's been confirmed, a message will be sent.

#### Check! My shift doesn't show up on the submission screen

If the date of the shift you have created is not included in the "Eligible Period", the shift will not appear on the submission screen. If you do not see the shift you created, please check and change the "Eligible Period".

#### Check! I can't submit my shift

The "Workplace" might not have been selected for the shift you created, or the "Workplace" might not contain any stores that have already been linked. Please check the "Shift Details" for the created shift and recreate the shift if necessary.