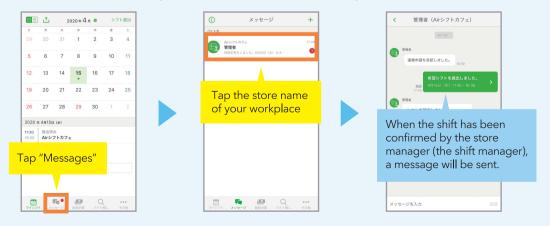

#### U When the shift has been confirmed, a message will be sent.

#### **Check!** You can also check it through your messages

When you tap the "Messages" section at the bottom of the screen, and then tap the store name of your workplace, you will be able to check the confirmation message sent from the store about your shift.